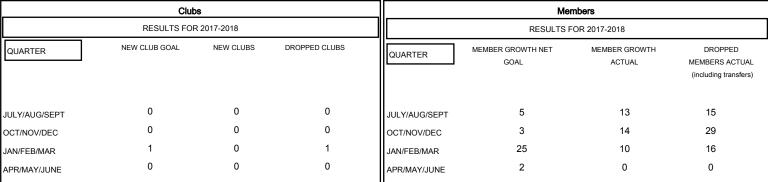

## MONTHLY MEMBERSHIP PROGRESS REPORT

District 28 T

Results as of: 01/31/2018

**GMT CA** 





## GOALS AND ACTUAL NEW CLUBS CUMULATIVE



## GOALS AND ACTUAL MEMBERS CUMULATIVE



| -■- MEMBER GROWTH NET GOAL        |
|-----------------------------------|
| - ● - MEMBER GROWTH ACTUAL        |
| - ▲ - LAST YEAR MEMBERSHIP ACTUAL |
|                                   |
|                                   |
|                                   |

| DROPPED CLUBS: 1 |    |
|------------------|----|
| DROPPED MEMBERS  |    |
| DECEASED         | 5  |
| CLUB CANCELLED   | 0  |
| OTHER            | 55 |
| TOTAL            | 60 |

| 10 CLUBS OF 27 ADDED 1 OR MORE |   |
|--------------------------------|---|
| NEW MEMBERS                    |   |
|                                |   |
|                                |   |
|                                |   |
|