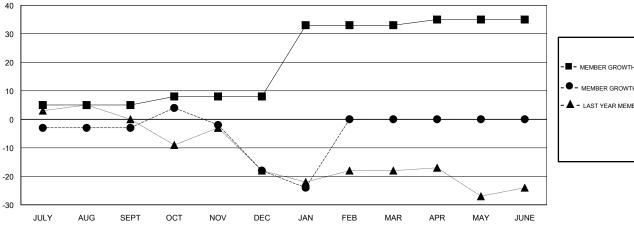

## GOALS AND ACTUAL MEMBERS CUMULATIVE

| -■- MEMBER GROWTH NET GOAL        |
|-----------------------------------|
| - ● - MEMBER GROWTH ACTUAL        |
| - ▲ - LAST YEAR MEMBERSHIP ACTUAL |
|                                   |
|                                   |
|                                   |